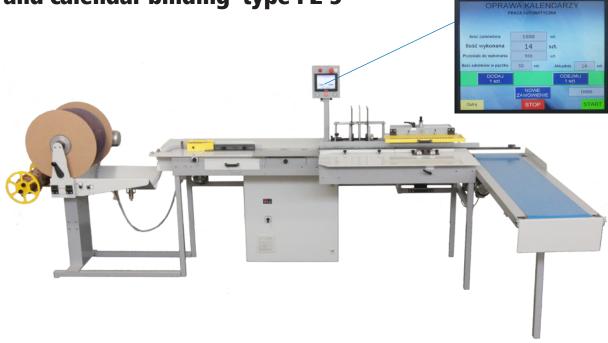

## Semi- Automatic machine for double loop spiral paper and calendar binding type PZ-5

Both large and small quantities can be bound, as choosing the correct setting is fast and simple. Thanks to the touch screen control panel which displays successive steps of the process, the operator is able to set the machine correctly and very fast. There is no need to change any parts for various settings. When the machine is in operation, the most important information is presented on the display panel:

- a) the total quantity to be bound
- b) the quantity already bound
- c) the quantity still remaining to be bound
- d) all the additional information.

You can see how the machine operates on www.estyma.eu